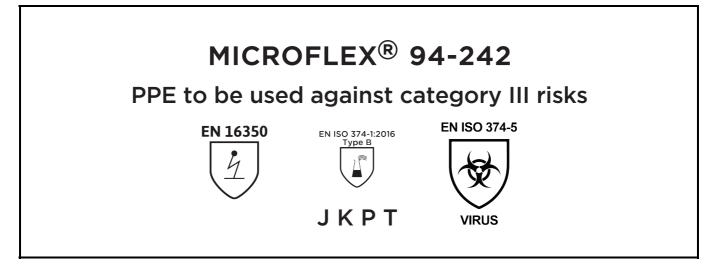

is in conformity with the provisions of Regulation (EU) 2016/425 and with the standards EN 16350:2014, EN ISO 21420:2020, EN ISO 374-1:2016, EN ISO 374-5:2016 and is identical to the PPE which is subject to the EU-Type examination (Module B, Annex V of the Regulation), under certificate number 032/2022/0768, issued by the Notified Body: